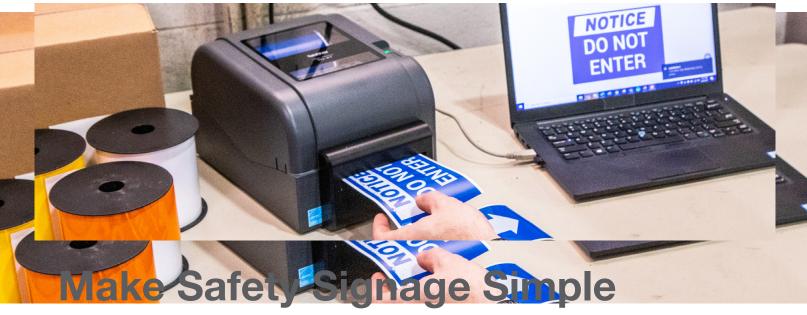

## with On-Demand Labeling

# From design to done in no time

Help protect your workers and comply with the latest regulations – in just a few clicks. With on-demand safety labeling solutions from Brother Mobile Solutions, you get the printers, software, and supplies you need to create clear, durable safety signage. When and where you need it.

#### **Brother TD-4750TNWBCS Printer**

Print safety labels and more – all on demand. Proven thermal transfer print technology and 300dpi produce high-resolution labels made to last.

- Integrated cutter
- Drop-in design
- WMS, manufacturing, and other software compatibility
- Two-year Premier Limited Warranty<sup>1</sup>