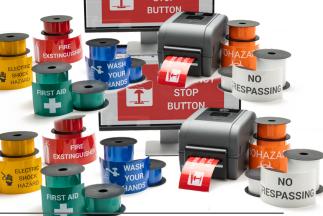

### Build your on-demand safety labeling solution

### Colors, formats and durabilty to support standards.

Choose from a wide variety of colors, pre-printed, customizable labels, and ribbons to help meet standards and your specific needs.

**EMERGENCY** 

Pipe marking

Secondary GHS

Arc flash

General safety

5S

Facility and more

WWW.LINEDRIVEU.COM